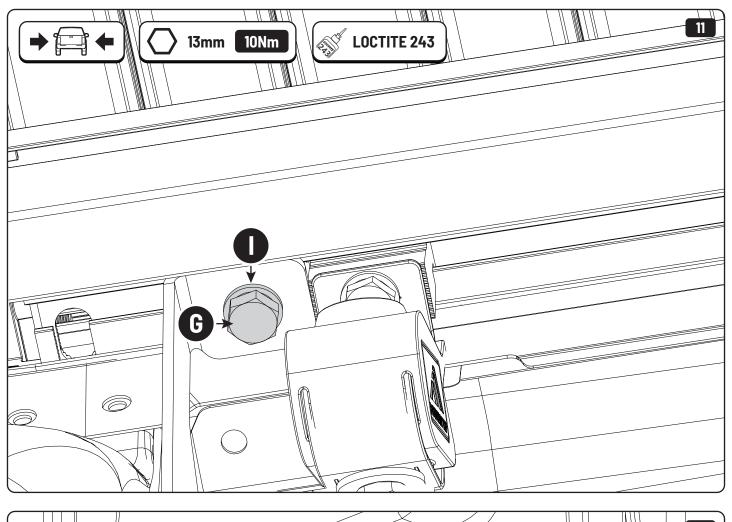

## **MOUNTAIN TOP® BRACING KIT**

Installation manual







886 362 / Issue 01 03/15









886 362 / Issue 01 05/15









886 362 / Issue 01 07/15









886 362 / Issue 01 09/15









886 362 / Issue 01 11/15





## 1 Conditions of use

- This manual should be used in conjunction with the 'Owners Manual' for your Mountain Top EVO cover.
  - Refer to the Mountain Top EVO 'Owners Manual' & 'Instruction Manual' for information on correctly adjusting your cover and regular main made of steel bracketry.
- The purpose of the Mountain Top Tub Bracing Kit is to increase the load carrying capacity of your Mountain Top EVO by bracing the cover to the vehicle tubs structural members.
- The roll cover is not designed for loading although it can support normal snow loads.
  No part of it can support any load from cargo or persons and the product might be damaged if somebody stands on it. (Fig. 1)
- The Mountain Top Tub Bracing Brackets should not be used as tie down points