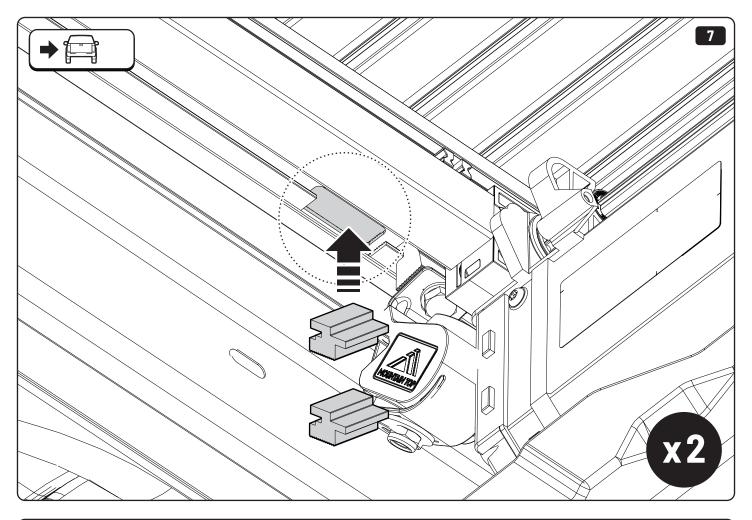

## 1 Conditions of use

- This manual should be used in conjunction with the 'Owners Manual' for your Mountain Top EVO cover.
  - Refer to the Mountain Top EVO 'Owners Manual' & 'Instruction Manual' for information on correctly adjusting your cover and regular main made of steel bracketry.
- The purpose of the Mountain Top Tub Bracing Kit is to increase the load carrying capacity of your Mountain Top EVO by bracing the cover to the vehicle tubs structural members.
- The roll cover is not designed for loading although it can support normal snow loads.
  No part of it can support any load from cargo or persons and the product might be damaged if somebody stands on it. (Fig. 1)
- The Mountain Top Tub Bracing Brackets should not be used as tie down points for cargo. (Fig. 2).
- Check all bolted connections of roll cover and bracing kit after a short drive following the initial installation.
  - Tighten and/or readjust as necessary and check again at regular intervals.