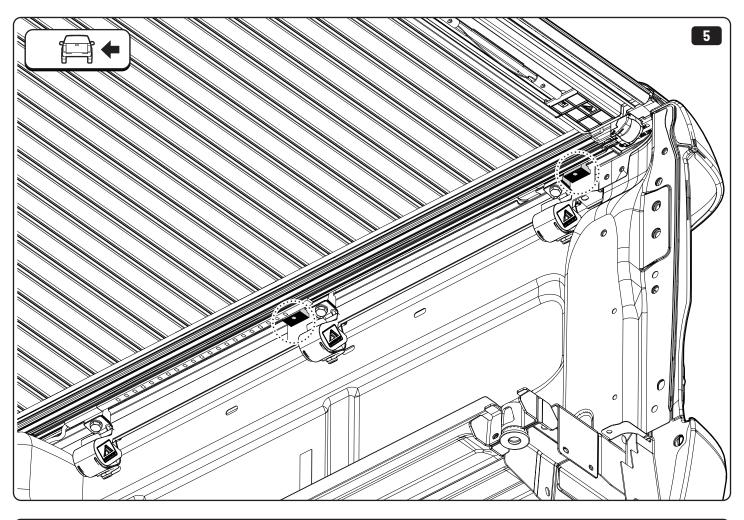

## 1 Conditions of use

- This manual should be used in conjunction with the 'Owners Manual' for your Mountain Top EVO cover.
  - Refer to the Mountain Top EVO 'Owners Manual' & 'Instruction Manual' for information on correctly adjusting your cover and regular main made of steel bracketry.
- The purpose of the Mountain Top Tub Bracing Kit is to increase the load carrying capacity of your Mountain Top EVO by bracing the cover to the vehicle tubs structural members.
- The roll cover is not designed for loading although it can support normal snow loads.
  No part of it can support any load from cargo or persons and the product might be damaged if somebody stands on it. (Fig. 1)
- The Mountain Top Tub Bracing Brackets should not be used as tie down points for cargo. (Fig. 2).
- Check all bolted connections of roll cover and bracing kit after a short drive following the initial installation.
  - Tighten and/or readjust as necessary and check again at regular intervals.