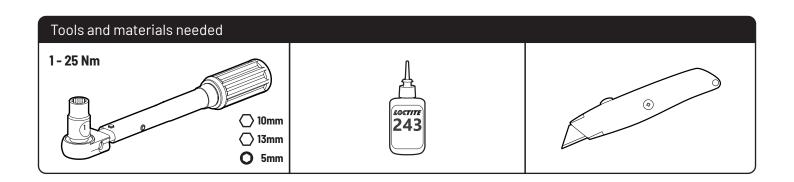

## **MOUNTAIN TOP® BRACING KIT**

Installation manual

886 362 / Issue 01 03/15

886 362 / Issue 01 05/15

886 362 / Issue 01 07/15

886 362 / Issue 01 09/15

886 362 / Issue 01 11/15

## 1 Conditions of use

- This manual should be used in conjunction with the 'Owners Manual' for your Mountain Top EVO cover.
  - Refer to the Mountain Top EVO 'Owners Manual' & 'Instruction Manual' for information on correctly adjusting your cover and regular main made of steel bracketry.
- The purpose of the Mountain Top Tub Bracing Kit is to increase the load carrying capacity of your Mountain Top EVO by bracing the cover to the vehicle tubs structural members.
- The roll cover is not designed for loading although it can support normal snow loads.
  No part of it can support any load from cargo or persons and the product might be damaged if somebody stands on it. (Fig. 1)
- The Mountain Top Tub Bracing Brackets should not be used as tie down points for cargo. (Fig. 2).
- Check all bolted connections of roll cover and bracing kit after a short drive following the initial installation.
  - Tighten and/or readjust as necessary and check again at regular intervals.