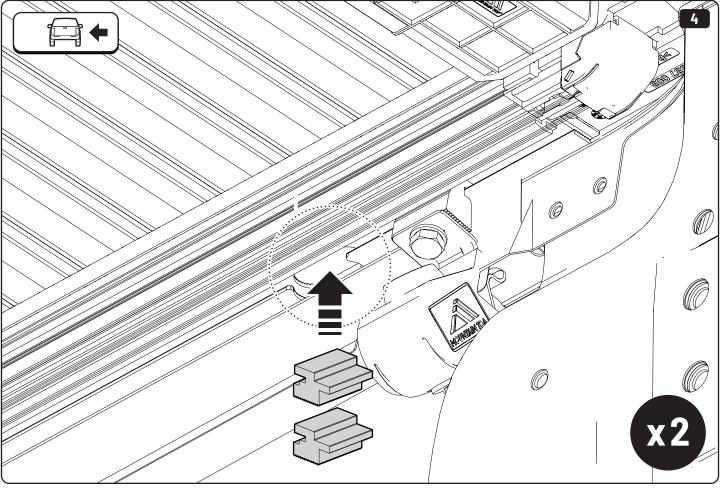

## 1 Conditions of use

- This manual should be used in conjunction with the 'Owners Manual' for your Mountain Top EVO cover.
  - Refer to the Mountain Top EVO 'Owners Manual' & 'Instruction Manual' for information on correctly adjusting your cover and regular main made of steel bracketry.
- The purpose of the Mountain Top Tub Bracing Kit is to increase the load carrying capacity of your Mountain Top EVO by bracing the cover to the vehicle tubs structural members.
- The roll cover is not designed for loading although it can support normal snow loads.
  No part of it can support any load from cargo or persons and the product might be damaged if somebody stands on it. (Fig. 1)
- The Mountain Top Tub Bracing Brackets should not be used as tie down points for cargo. (Fig. 2).
- Check all bolted connections of roll cover and bracing kit after a short drive following the initial installation.
  - Tighten and/or readjust as necessary and check again at regular intervals.