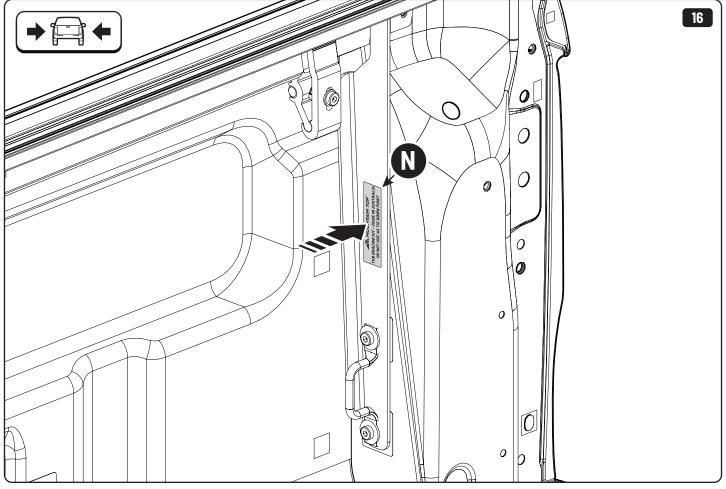

## **MOUNTAIN TOP® BRACING KIT**

Installation manual







886 362 / Issue 01 03/15









886 362 / Issue 01 05/15









886 362 / Issue 01 07/15









886 362 / Issue 01 09/15









886 362 / Issue 01 11/15





## 1 Conditions of use

- This manual should be used in conjunction with the 'Owners Manual' for your Mountain Top EVO cover.
  - Refer to the Mountain Top EVO 'Owners Manual' & 'Instruction Manual' for information on correctly adjusting your cover and regular main made of steel bracketry.
- The purpose of the Mountain Top Tub Bracing Kit is to increase the load carrying capacity of your Mountain Top EVO by bracing the cover to the vehicle tubs structural members.
- The roll cover is not designed for loading although it can support normal snow loads.
  No part of it can support any load from cargo or persons and the product might be damaged if somebody stands on it. (Fig. 1)
- The Mountain Top Tub Bracing Brackets should not be used as tie down points for ca