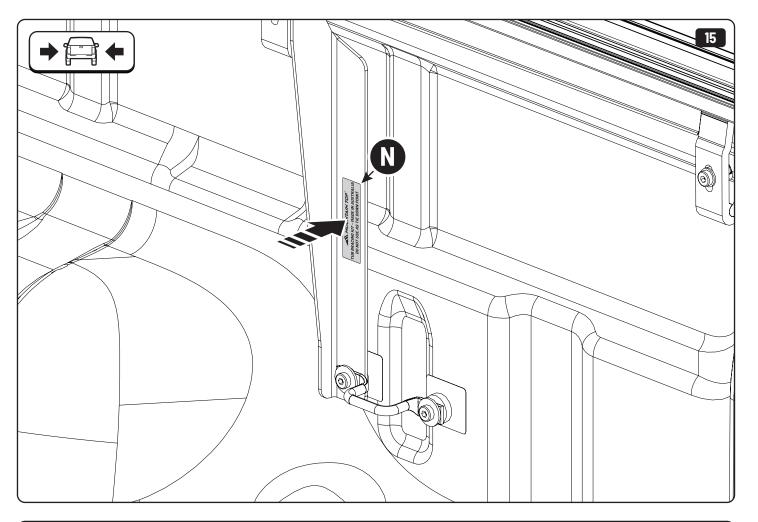

## **MOUNTAIN TOP® BRACING KIT**

Installation manual







886 362 / Issue 01 03/15









886 362 / Issue 01 05/15









886 362 / Issue 01 07/15









886 362 / Issue 01 09/15









886 362 / Issue 01 11/15





## 1 Conditions of use

- This manual should be used in conjunction with the 'Owners Manual' for your Mountain Top EVO cover.
  - Refer to the Mountain Top EVO 'Owners Manual' & 'Instruction Manual' for information on correctly adjusting your cover and regular main made of steel bracketry.
- The purpose of the Mountain Top Tub Bracing Kit is to increase the load carrying capacity of your Mountain Top EVO by bracing the cover to the vehicle tubs structural members.
- The roll cover is not designed for loading although it can support normal snow loads.
  No part of it can support any load from cargo or persons and the product might be damaged if somebody stands on it. (Fig. 1)
- The Mountain Top Tub Bracing Brackets should not be used as tie down points for