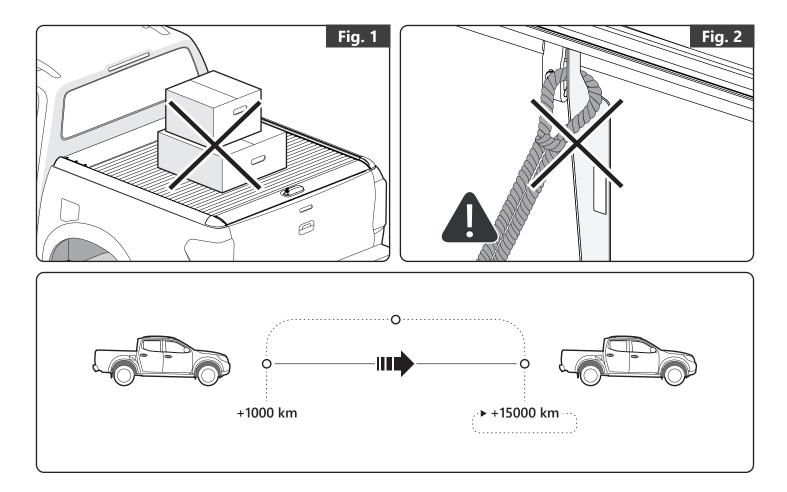

## 1 Conditions of use

- This manual should be used in conjunction with the 'Owners Manual' for your Mountain Top EVO cover.
  - Refer to the Mountain Top EVO 'Owners Manual' & 'Instruction Manual' for information on correctly adjusting your cover and regular main made of steel bracketry.
- The purpose of the Mountain Top Tub Bracing Kit is to increase the load carrying capacity of your Mountain Top EVO by bracing the cover to the vehicle tubs structural members.
- The roll cover is not designed for loading although it can support normal snow loads.
  No part of it can support any load from cargo or persons and the product might be damaged if somebody stands on it. (Fig. 1)
- The Mountain Top Tub Bracing Brackets should not be used as tie down points for cargo. (Fig. 2).
- Check all bolted connections of roll cover and bracing kit after a short drive following the initial installation.
  - Tighten and/or readjust as necessary and check again at regular intervals.