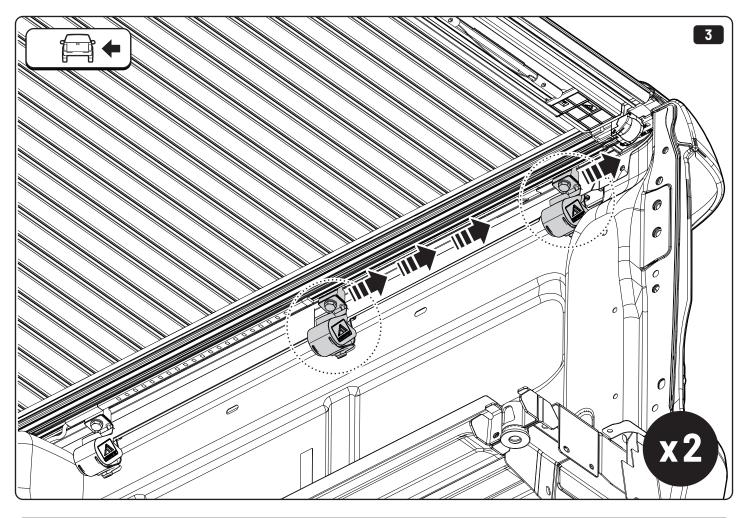

## 1 Conditions of use

- This manual should be used in conjunction with the 'Owners Manual' for your Mountain Top EVO cover.
  - Refer to the Mountain Top EVO 'Owners Manual' & 'Instruction Manual' for information on correctly adjusting your cover and regular main made of steel bracketry.
- The purpose of the Mountain Top Tub Bracing Kit is to increase the load carrying capacity of your Mountain Top EVO by bracing the cover to the vehicle tubs structural members.
- The roll cover is not designed for loading although it can support normal snow loads.
  No part of it can support any load from cargo or persons and the product might be damaged if somebody stands on it. (Fig. 1)
- The Mountain Top Tub Bracing Brackets should not be used as tie down points for cargo. (Fig. 2).
- Check all bolted connections of roll cover and bracing kit after a short drive following the initial installation.
  - Tighten and/or readjust as necessary and check again at regular intervals.