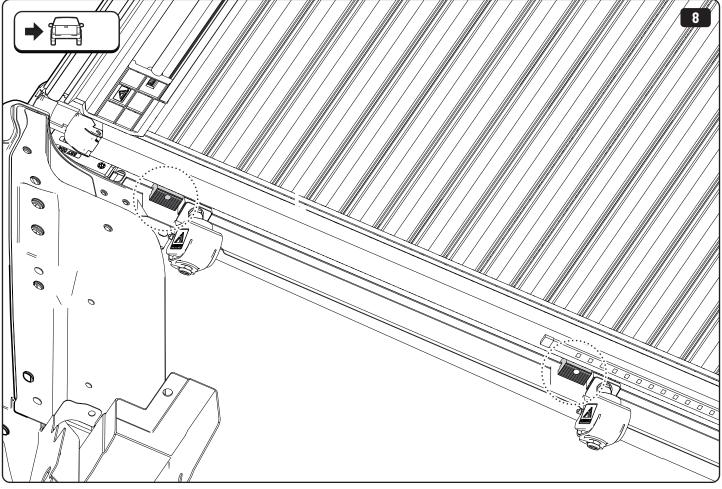

## 1 Conditions of use

- This manual should be used in conjunction with the 'Owners Manual' for your Mountain Top EVO cover.
  - Refer to the Mountain Top EVO 'Owners Manual' & 'Instruction Manual' for information on correctly adjusting your cover and regular main made of steel bracketry.
- The purpose of the Mountain Top Tub Bracing Kit is to increase the load carrying capacity of your Mountain Top EVO by bracing the cover to the vehicle tubs structural members.
- The roll cover is not designed for loading although it can support normal snow loads.
  No part of it can support any load from cargo or persons and the product might be damaged if somebody stands on it. (Fig. 1)
- The Mountain Top Tub Bracing Brackets should not be used as tie down points for cargo. (Fig. 2).
- Check all bolted connections of roll cover and bracing kit after a short drive following the initial installation.
  - Tighten and/or readjust as necessary and check again at regular intervals.