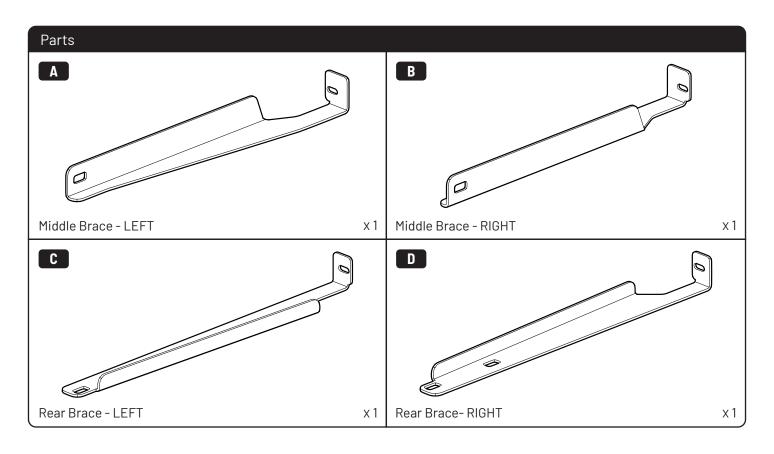

## **MOUNTAIN TOP® BRACING KIT**

Installation manual

886 362 / Issue 01 03/15

886 362 / Issue 01 05/15

886 362 / Issue 01 07/15

886 362 / Issue 01 09/15

886 362 / Issue 01 11/15

## 1 Conditions of use

- This manual should be used in conjunction with the 'Owners Manual' for your Mountain Top EVO cover.
  - Refer to the Mountain Top EVO 'Owners Manual' & 'Instruction Manual' for information on correctly adjusting your cover and regular main made of steel bracketry.
- The purpose of the Mountain Top Tub Bracing Kit is to increase the load carrying capacity of your Mountain Top EVO by bracing the cover to the vehicle tubs structural members.
- The roll cover is not designed for loading although it can support normal snow loads.
  No part of it can support any load from cargo or persons and the product might be damaged if somebody stands on it. (Fig. 1)
- The Mountain Top Tub Bracing Brackets should not be used as tie down points for cargo. (Fig. 2).
- Check all bolted connections of roll cover and bracing kit after a short drive following the initial installation.
  - Tighten and/or readjust as necessary and check again at regular intervals.