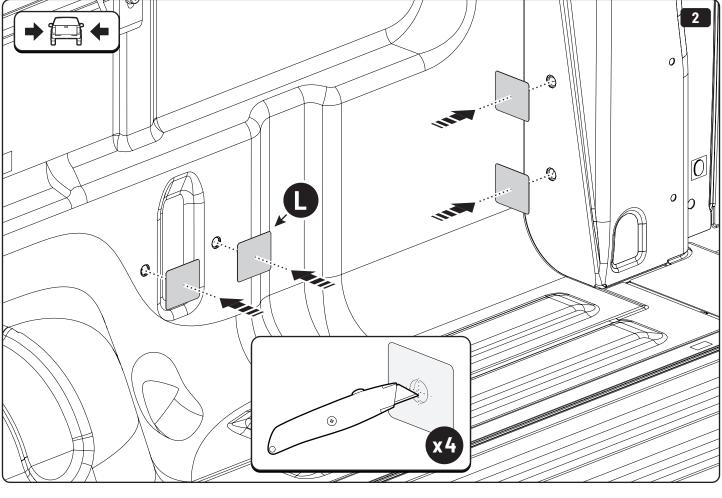

## 1 Conditions of use

- This manual should be used in conjunction with the 'Owners Manual' for your Mountain Top EVO cover.
  - Refer to the Mountain Top EVO 'Owners Manual' & 'Instruction Manual' for information on correctly adjusting your cover and regular main made of steel bracketry.
- The purpose of the Mountain Top Tub Bracing Kit is to increase the load carrying capacity of your Mountain Top EVO by bracing the cover to the vehicle tubs structural members.
- The roll cover is not designed for loading although it can support normal snow loads.
  No part of it can support any load from cargo or persons and the product might be damaged if somebody stands on it. (Fig. 1)
- The Mountain Top Tub Bracing Brackets should not be used as tie down points for cargo. (Fig. 2).
- Check all bolted connections of roll cover and bracing kit after a short drive following the initial installation.
  - Tighten and/or readjust as necessary and check again at regular intervals.