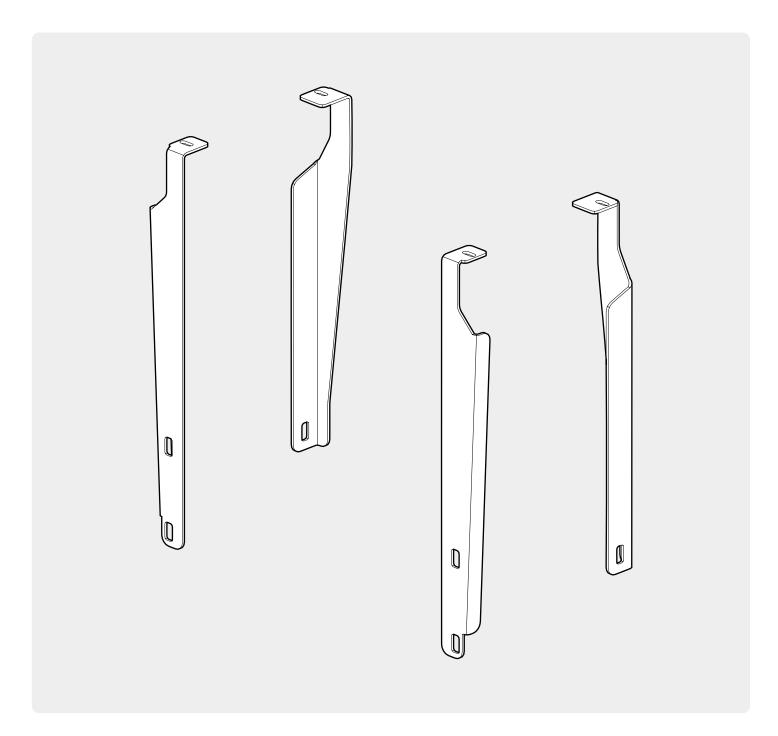

## **MOUNTAIN TOP® BRACING KIT**

Installation manual

886 362 / Issue 01 03/15

886 362 / Issue 01 05/15

886 362 / Issue 01 07/15

886 362 / Issue 01 09/15

886 362 / Issue 01 11/15

## 1 Conditions of use

- This manual should be used in conjunction with the 'Owners Manual' for your Mountain Top EVO cover.
  - Refer to the Mountain Top EVO 'Owners Manual' & 'Instruction Manual' for information on correctly adjusting your cover and regular main made of steel bracketry.
- The purpose of the Mountain Top Tub Bracing Kit is to increase the load carrying capacity of your Mountain Top EVO by bracing the cover to the vehicle tubs structural members.
- The roll cover is not designed for loading although it can support normal snow loads.
  No part of it can support any load from cargo or persons and the product might be damaged if somebody stands on it. (Fig. 1)
- The Mountain Top Tub Bracing Brackets should not be used as tie down points for cargo. (Fig. 2).
- Check all bolted connections of roll cover and bracing kit after a short drive following the initial installation.
  - Tighten and/or readjust as necessary and check again at regular intervals.