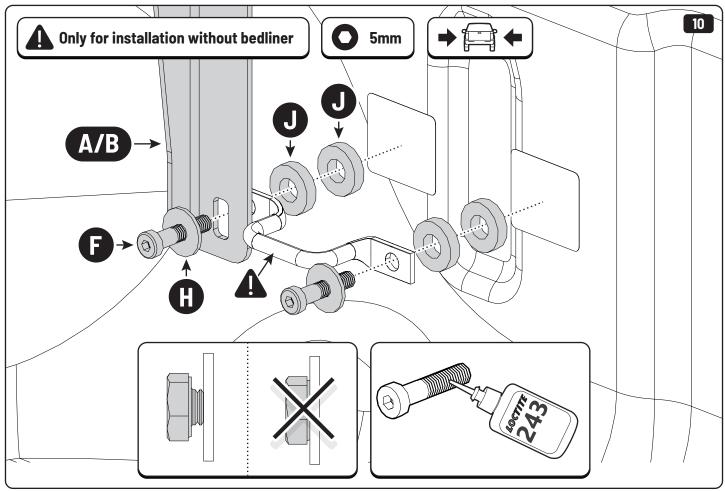

## 1 Conditions of use

- This manual should be used in conjunction with the 'Owners Manual' for your Mountain Top EVO cover.
  - Refer to the Mountain Top EVO 'Owners Manual' & 'Instruction Manual' for information on correctly adjusting your cover and regular main made of steel bracketry.
- The purpose of the Mountain Top Tub Bracing Kit is to increase the load carrying capacity of your Mountain Top EVO by bracing the cover to the vehicle tubs structural members.
- The roll cover is not designed for loading although it can support normal snow loads.
  No part of it can support any load from cargo or persons and the product might be damaged if somebody stands on it. (Fig. 1)
- The Mountain Top Tub Bracing Brackets should not be used as tie down points for cargo. (Fig. 2).
- Check all bolted connections of roll cover and bracing kit after a short drive following the initial installation.
  - Tighten and/or readjust as necessary and check again at regular intervals.