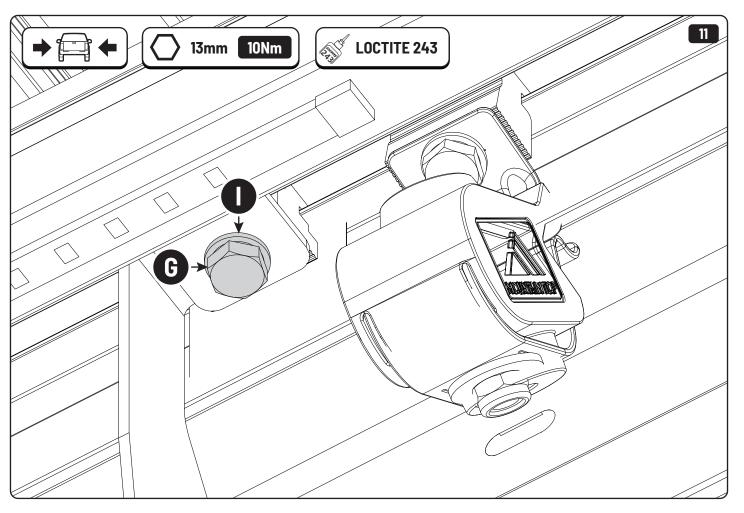

## 1 Conditions of use

- This manual should be used in conjunction with the 'Owners Manual' for your Mountain Top EVO cover.
  - Refer to the Mountain Top EVO 'Owners Manual' & 'Instruction Manual' for information on correctly adjusting your cover and regular main made of steel bracketry.
- The purpose of the Mountain Top Tub Bracing Kit is to increase the load carrying capacity of your Mountain Top EVO by bracing the cover to the vehicle tubs structural members.
- The roll cover is not designed for loading although it can support normal snow loads.
  No part of it can support any load from cargo or persons and the product might be damaged if somebody stands on it. (Fig. 1)
- The Mountain Top Tub Bracing Brackets should not be used as tie down points for cargo. (Fig. 2).
- Check all bolted connections of roll cover and bracing kit after a short drive following the initial installation.
  - Tighten and/or readjust as necessary and check again at regular intervals.