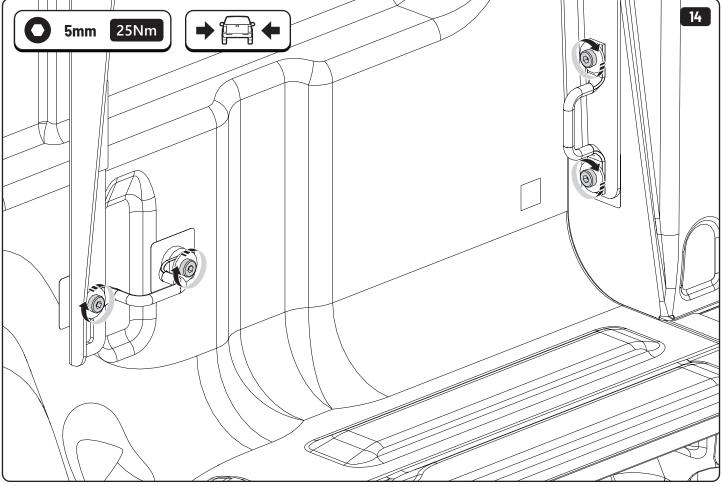

## **MOUNTAIN TOP® BRACING KIT**

Installation manual







886 362 / Issue 01 03/15









886 362 / Issue 01 05/15









886 362 / Issue 01 07/15









886 362 / Issue 01 09/15









886 362 / Issue 01 11/15





## 1 Conditions of use

- This manual should be used in conjunction with the 'Owners Manual' for your Mountain Top EVO cover.
  - Refer to the Mountain Top EVO 'Owners Manual' & 'Instruction Manual' for information on correctly adjusting your cover and regular main made of steel bracketry.
- The purpose of the Mountain Top Tub Bracing Kit is to increase the load carrying capacity of your Mountain Top EVO by bracing the cover to the vehicle tubs structural members.
- The roll cover is not designed for loading although it can support normal snow loads.
  No part of it can support any load from cargo or persons and the product might be damaged if somebody stands on it. (Fig. 1)
- The Mountain Top Tub Bracing Brackets should not be used as tie down points fo