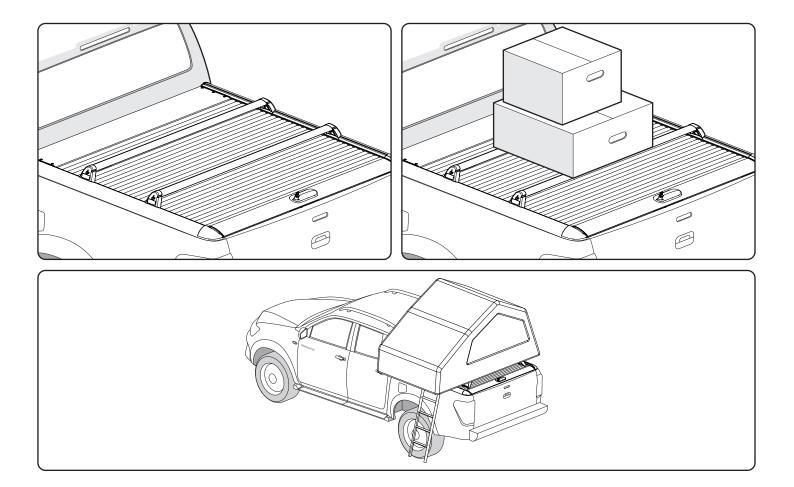

886 362 / Issue 01 13/15

- The load carrying capacity of your Mountain Top EVO cover is increased when fitted with a Mountain Top Tub Bracing Kit.
- The Load Carrying Capacity is increased to 150kg with condition.
  - Contact Mountain Top for further information.
  - Refer to the vehicle owners manual for maximum load rating and always use the lower of the two figures.
  - The Load Carrying Capacity includes the weight of all ancillary products attached to roll cover, such as Sports Bars, Cargo Carriers, Tub Rack Mounts & Platform.
  - Load must be evenly distributed over the load bars/platform and should be mounted as low as possible.
- It is permissible to mount a Roof Top Tent to the roll cover using Mountain Top Tub Rack Mounts.
  - Where crossbars have suitable load rating.
  - It is permissible to drive your vehicle with a Roof Top Tent mounted above the roll cover as long as the total weight supported by the Tub Rack Mounts is less than 150kg.
  - While your vehicle is parked, the maximum permissible weight supported by the Tub Rack Mounts is 300kg. For example, this includes the weight of the Roof Top Tent, bedding, and occupants of the tent.