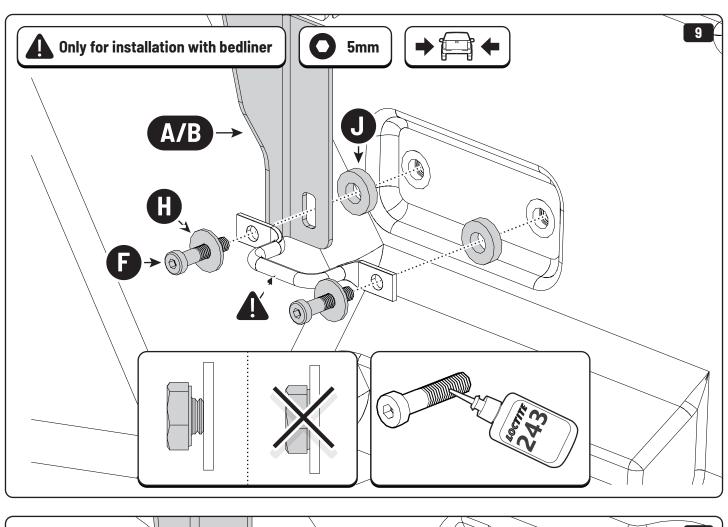

## 1 Conditions of use

- This manual should be used in conjunction with the 'Owners Manual' for your Mountain Top EVO cover.
  - Refer to the Mountain Top EVO 'Owners Manual' & 'Instruction Manual' for information on correctly adjusting your cover and regular main made of steel bracketry.
- The purpose of the Mountain Top Tub Bracing Kit is to increase the load carrying capacity of your Mountain Top EVO by bracing the cover to the vehicle tubs structural members.
- The roll cover is not designed for loading although it can support normal snow loads.
  No part of it can support any load from cargo or persons and the product might be damaged if somebody stands on it. (Fig. 1)
- The Mountain Top Tub Bracing Brackets should not be used as tie down points for cargo. (Fig. 2).
- Check all bolted connections of roll cover and bracing kit after a short drive following the initial installation.
  - Tighten and/or readjust as necessary and check again at regular intervals.