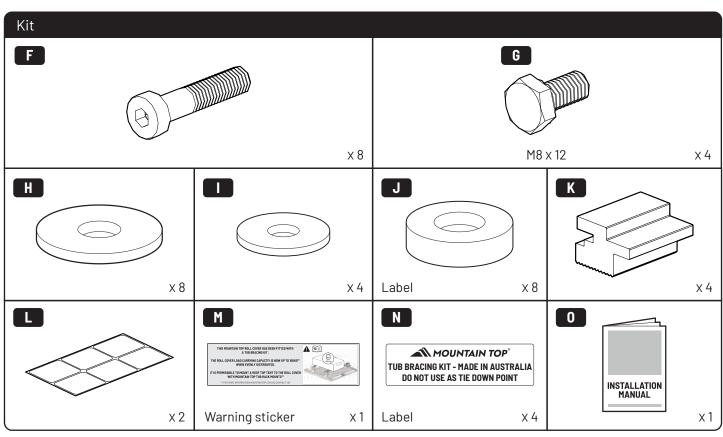

## **MOUNTAIN TOP® BRACING KIT**

Installation manual

886 362 / Issue 01 03/15

886 362 / Issue 01 05/15

886 362 / Issue 01 07/15

886 362 / Issue 01 09/15

886 362 / Issue 01 11/15

## 1 Conditions of use

- This manual should be used in conjunction with the 'Owners Manual' for your Mountain Top EVO cover.
  - Refer to the Mountain Top EVO 'Owners Manual' & 'Instruction Manual' for information on correctly adjusting your cover and regular main made of steel bracketry.
- The purpose of the Mountain Top Tub Bracing Kit is to increase the load carrying capacity of your Mountain Top EVO by bracing the cover to the vehicle tubs structural members.
- The roll cover is not designed for loading although it can support normal snow loads.
  No part of it can support any load from cargo or persons and the product might be damaged if somebody stands on it. (Fig. 1)
- The Mountain Top Tub Bracing Brackets should not be used as tie down points for cargo. (Fig. 2).
- Check all bolted connections of roll cover and bracing kit after a short drive following the initial installation.
  - Tighten and/or readjust as necessary and check again at regular intervals.