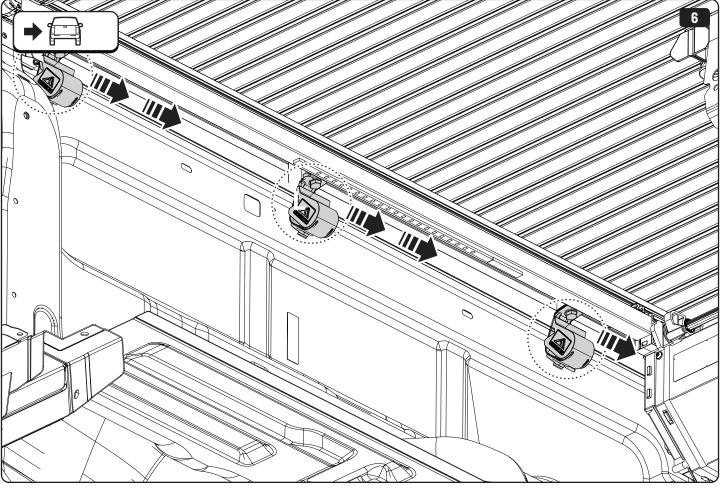

## 1 Conditions of use

- This manual should be used in conjunction with the 'Owners Manual' for your Mountain Top EVO cover.
  - Refer to the Mountain Top EVO 'Owners Manual' & 'Instruction Manual' for information on correctly adjusting your cover and regular main made of steel bracketry.
- The purpose of the Mountain Top Tub Bracing Kit is to increase the load carrying capacity of your Mountain Top EVO by bracing the cover to the vehicle tubs structural members.
- The roll cover is not designed for loading although it can support normal snow loads.
  No part of it can support any load from cargo or persons and the product might be damaged if somebody stands on it. (Fig. 1)
- The Mountain Top Tub Bracing Brackets should not be used as tie down points for cargo. (Fig. 2).
- Check all bolted connections of roll cover and bracing kit after a short drive following the initial installation.
  - Tighten and/or readjust as necessary and check again at regular intervals.