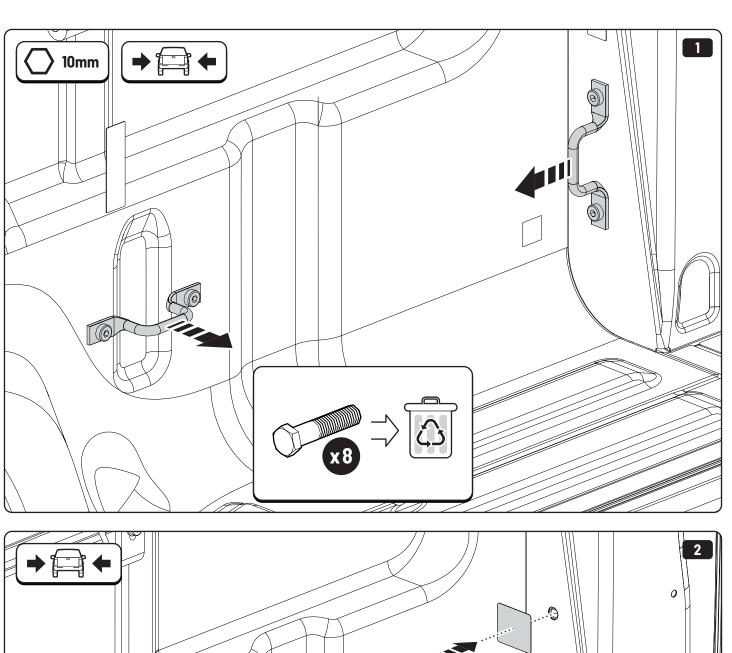

## 1 Conditions of use

- This manual should be used in conjunction with the 'Owners Manual' for your Mountain Top EVO cover.
  - Refer to the Mountain Top EVO 'Owners Manual' & 'Instruction Manual' for information on correctly adjusting your cover and regular main made of steel bracketry.
- The purpose of the Mountain Top Tub Bracing Kit is to increase the load carrying capacity of your Mountain Top EVO by bracing the cover to the vehicle tubs structural members.
- The roll cover is not designed for loading although it can support normal snow loads.
  No part of it can support any load from cargo or persons and the product might be damaged if somebody stands on it. (Fig. 1)
- The Mountain Top Tub Bracing Brackets should not be used as tie down points for cargo. (Fig. 2).
- Check all bolted connections of roll cover and bracing kit after a short drive following the initial installation.
  - Tighten and/or readjust as necessary and check again at regular intervals.