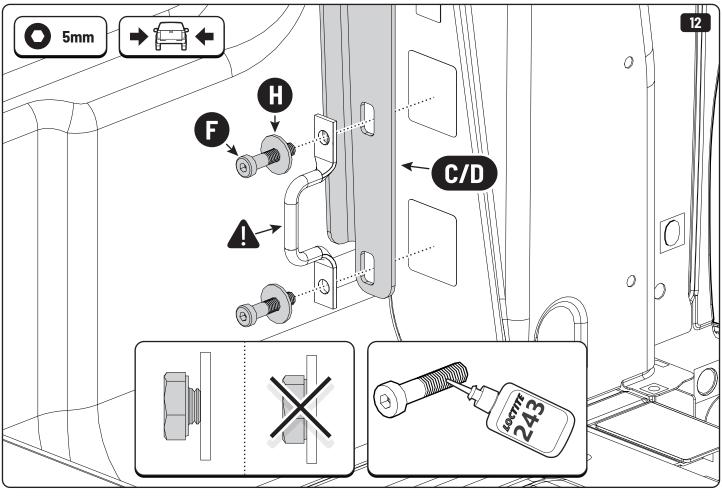

## 1 Conditions of use

- This manual should be used in conjunction with the 'Owners Manual' for your Mountain Top EVO cover.
  - Refer to the Mountain Top EVO 'Owners Manual' & 'Instruction Manual' for information on correctly adjusting your cover and regular main made of steel bracketry.
- The purpose of the Mountain Top Tub Bracing Kit is to increase the load carrying capacity of your Mountain Top EVO by bracing the cover to the vehicle tubs structural members.
- The roll cover is not designed for loading although it can support normal snow loads.
  No part of it can support any load from cargo or persons and the product might be damaged if somebody stands on it. (Fig. 1)
- The Mountain Top Tub Bracing Brackets should not be used as tie down points for cargo. (Fig. 2).
- Check all bolted connections of roll cover and bracing kit after a short drive following the initial installation.
  - Tighten and/or readjust as necessary and check again at regular intervals.